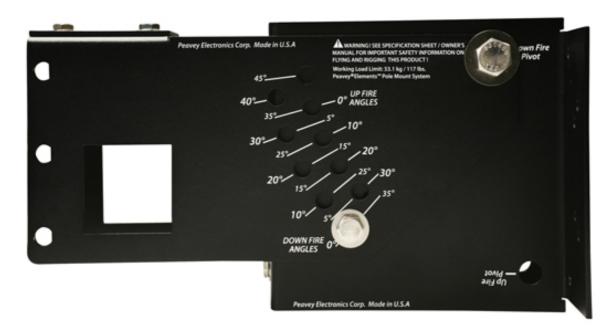

## **OVERVIEW**

The Elements® Pole Mounting System is a simple and straightforward pole mounting solution for the Peavey® Elements Series speaker. With its customizable angle adjustment, it can support installations in a wide range of locations.

## **FEATURES**

- UV rated silk screening for easy to see adjustments
- All stainless steel hardware
- Built in alignment system
- Built in tensioning system
- Adjustable both horizontally and vertically
- Downfire and Upfire positioning
- Capable of post installation re-tensioning without dissassembly
- Weight Packed: 14.00 lb(6.35 kg)
- Width Packed: 9"(22.86 cm)
- Height Packed: 19.25"(48.895 cm)
- Depth Packed: 8.625"(21.9075 cm)